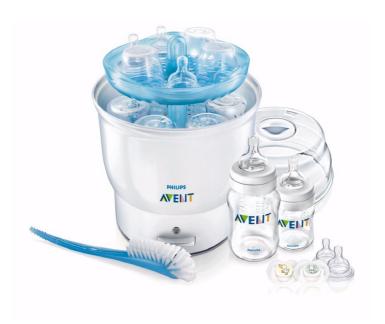

#### What is included

- Express Electric Steam Sterilizer: 1 pcs
- Airflex Feeding Bottle (260 ml/ 9 oz): 1 pcs
- Airflex Feeding Bottle (125 ml/ 4 oz): 1 pcs
- Extra soft, Slow Flow Teat: 1 pcs
  Extra soft, Newborn Flow Teat: 3 pcs
- Newborn Pacifier: 2 pcs
- Tongs: 1 pcs
- Bottle and teat brush: 1 pcs
- Measuring jug: 1 pcs

#### Large capacity

Holds up to six 260 mi/ Yoz AVEIN I Bottles or two Philips AVENT Breast Pumps and accessories.